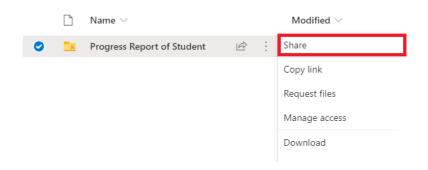

Step 3: Click on "Share"

**Step 4:** Share the progress report with your **ILE advisor and me**. This notifies us that you have submitted the progress report so it can be assessed and graded.

PS: The progress report is due for submission on ONE drive on December 11-13, 2023. As per the ILE manual, "the submission of the progress report beyond the deadline leads to a reduction of 10 points from the grade over 100".