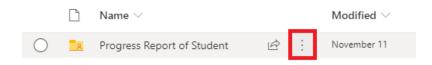

## Once you have finalized the progress report, please follow the steps below:

- Step 1: Upload your Progress Report to the folder: "Progress Report of Student"
- Step 2: Click on the three dots next to the folder titled "Progress Report of Student"