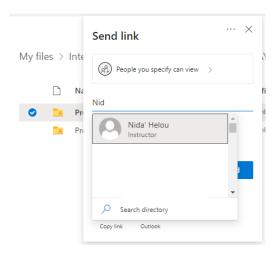

Step 3: Click on "Share"

**Step 4:** Share the progress report with your **ILE advisor and me**. This notifies us that you have submitted the progress report so it can be assessed and graded.

PS: The progress report is due for submission on ONE drive on December 11-13, 2023. As per the ILE manual, "the submission of the progress report beyond the deadline leads to a reduction of 10 points from the grade over 100".